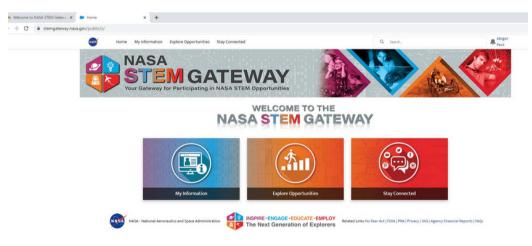

ements and your passwords match in the "new" and "confirm" lines below.



© 2023 salesforce.com. All rights reserved.

Fill out your personal informa on and click "Next"



Fill out your demographic informaton and click "Next"



Fill out your Ci&zenship informa on and click "Next"



Fill out your Educaton or Affiliate Organizaton. Select "Undergraduate" or "Graduate" Student depending on your classificaton. Select your grade level and enrollment status. Search for and select the college you are currently enrolled in. Then click "Next"



Click the butons next to "Yes" for the media release and reporong data collecton acknowledgement. Then click "Next"



You now have a NASA STEM Gateway Profile!!! Click Next to get to the STEM Gateway Home page and start exploring!



### **Explore!**