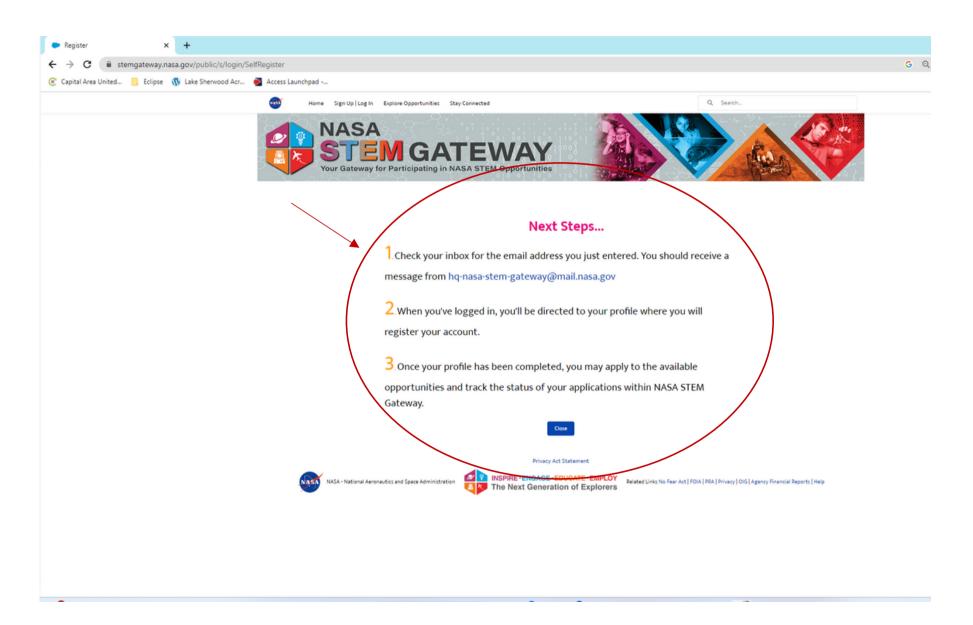

Log into the email account you used to start your registra on process to retrieve the link from HQ-NASA-STEM-Gateway to complete your profile.

Log into the email account you used to start your registra on process to retrieve the link from HQ-NASA-STEM-Gateway to complete your profile. Clink the link. Redacted in Black Below.