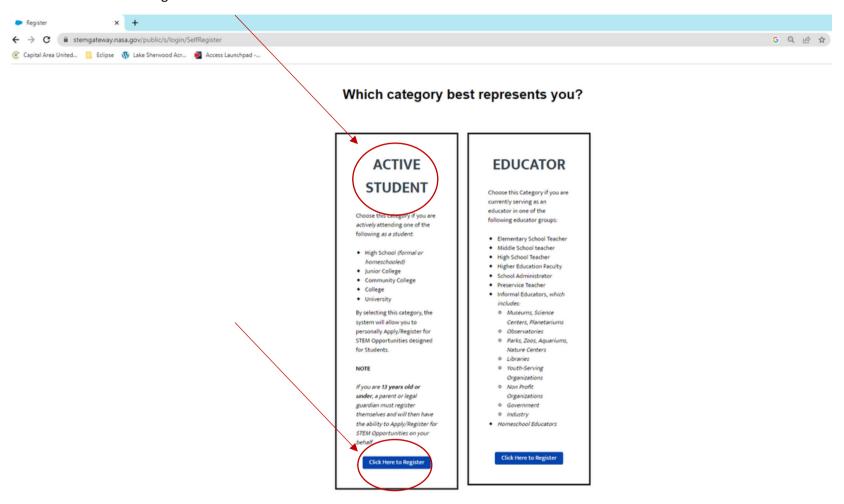

### Click on "Not a Member"

Click on "Click Here to Register" in the box labeled "ACTIVE STUDENT"

### htps://stemgateway.nasa.gov/public/s/login/SelfRegister

Use a "permanent" email address (like gmail), not a school address. Once you have completely filled in all 4 fields, the submit buton becomes dark blue and you can click "Submit"