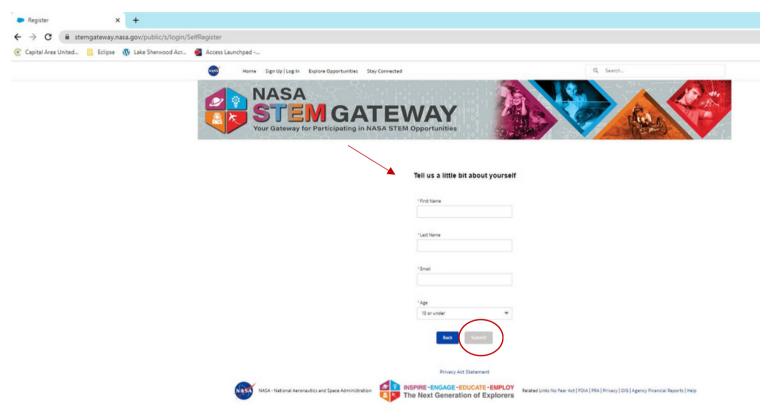

### htps://stemgateway.nasa.gov/public/s/login/SelfRegister

Use a "permanent" email address (like gmail), not a school address. Once you have completely filled in all 4 fields, the submit buton becomes dark blue and you can click "Submit"