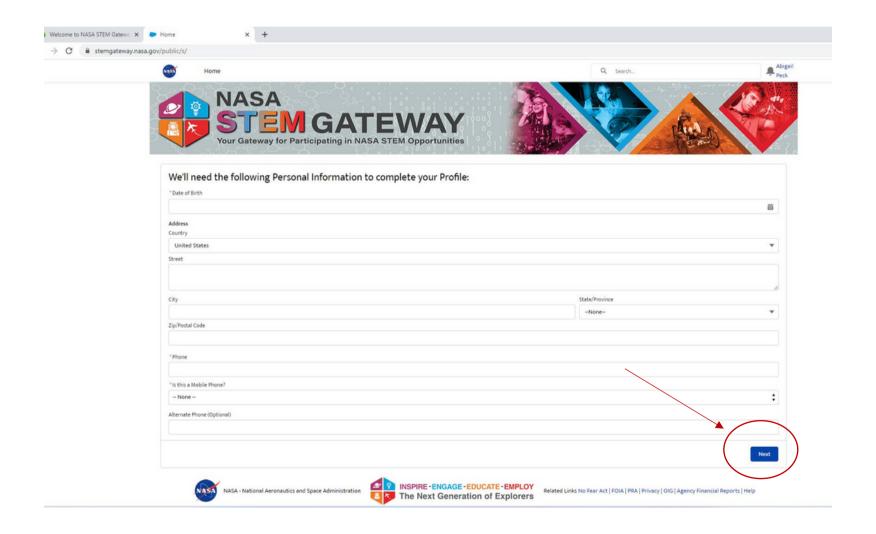

© 2023 salesforce.com. All rights reserved.

Fill out your personal informa on and click "Next"

Fill out your demographic informaton and click "Next"

Fill out your Ci&zenship informa on and click "Next"

Fill out your Educaton or Affiliate Organizaton. Select "Undergraduate" or "Graduate" Student depending on your classificaton. Select your grade level and enrollment status. Search for and select the college you are currently enrolled in. Then click "Next"