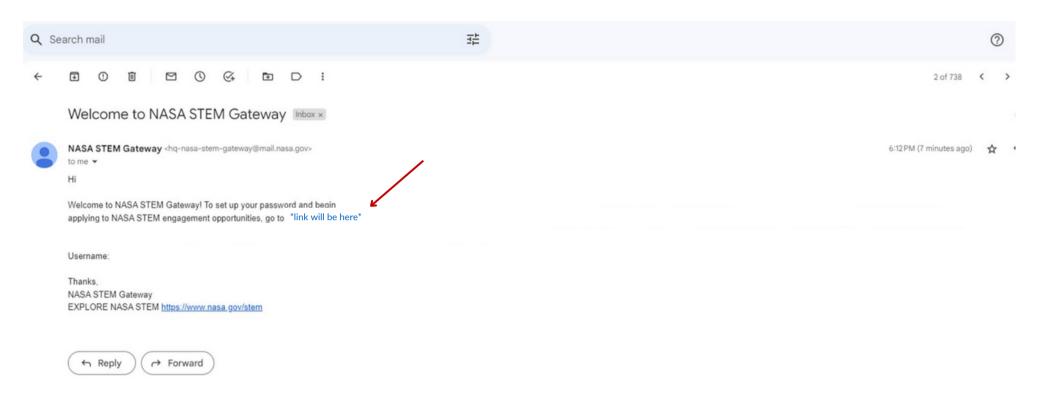

Log into the email account you used to start your registra on process to retrieve the link from HQ-NASA-STEM-Gateway to complete your profile.

Log into the email account you used to start your registra on process to retrieve the link from HQ-NASA-STEM-Gateway to complete your profile. Clink the link. Redacted in Black Below.

Log into the email account you used to start your registra on process and click the link from HQ-NASA-STEM-Gateway to complete your profile. The first page will be an acknowledgement that you are authorized to access this system. Click "Next."