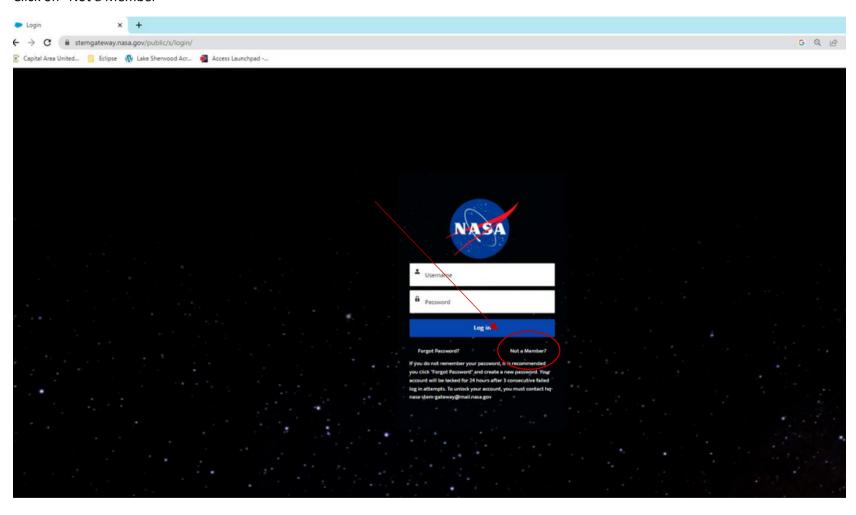

### Click on "Not a Member"

Click on "Click Here to Register" in the box labeled "ACTIVE STUDENT"