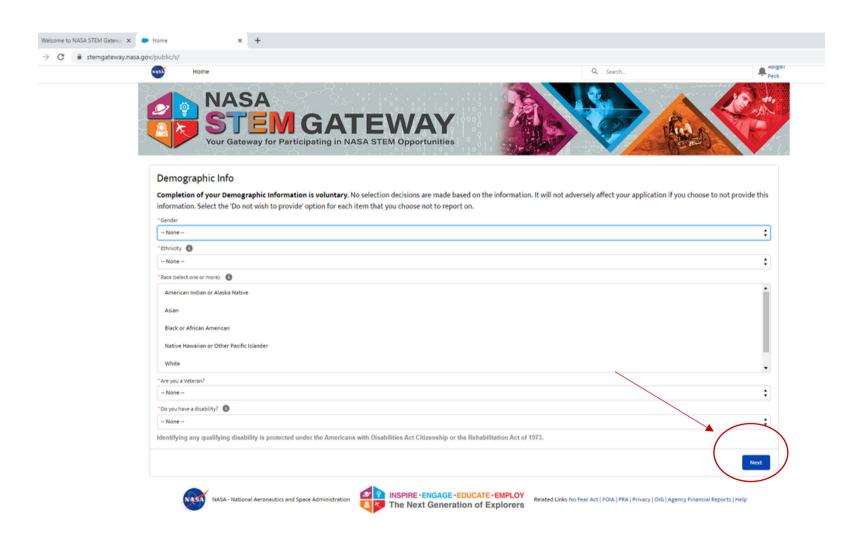

© 2023 salesforce.com. All rights reserved.

Fill out your personal informa on and click "Next"

Fill out your demographic informaton and click "Next"

Fill out your Ci&zenship informa on and click "Next"

Fill out your Educaton or Affiliate Organizaton. Select "Undergraduate" or "Graduate" Student depending on your classificaton. Select your grade level and enrollment status. Search for and select the college you are currently enrolled in. Then click "Next"