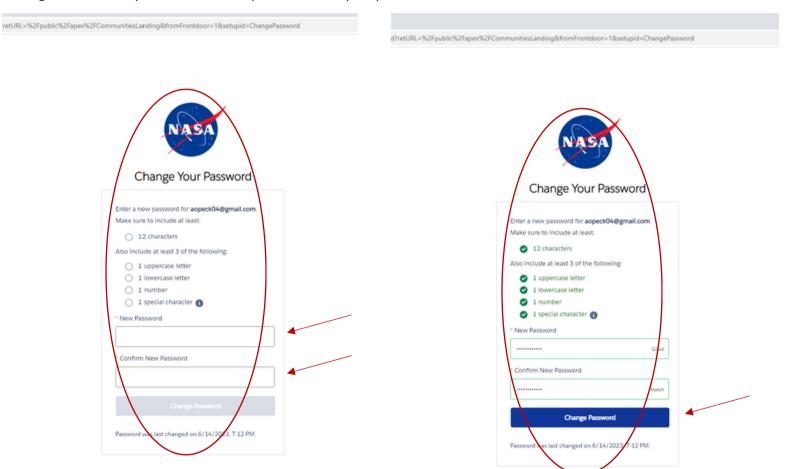

Set up your password using the guidelines provided. Store your password in a safe, secure, and accessible place! You will only be able to click "Change Password" if you meet all the requirements and your passwords match in the "new" and "confirm" lines below.