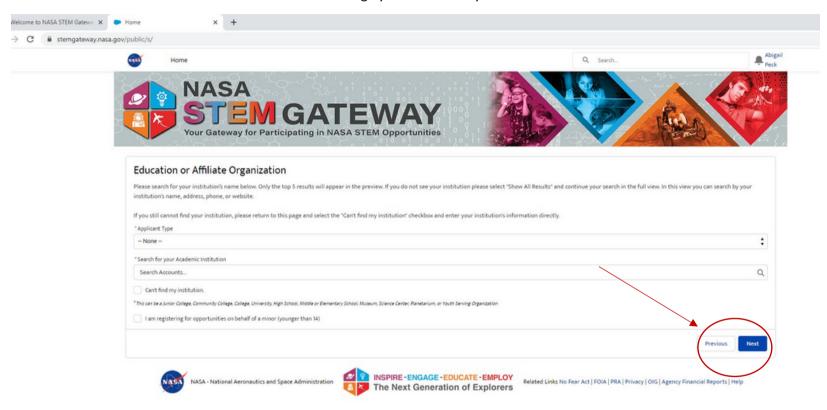

© 2023 salesforce.com. All rights reserved.

Fill out your personal informa on and click "Next"

Fill out your demographic informaton and click "Next"

Fill out your Ci&zenship informa on and click "Next"

Fill out your Educaton or Affiliate Organizaton. Select "Undergraduate" or "Graduate" Student depending on your classificaton. Select your grade level and enrollment status. Search for and select the college you are currently enrolled in. Then click "Next"