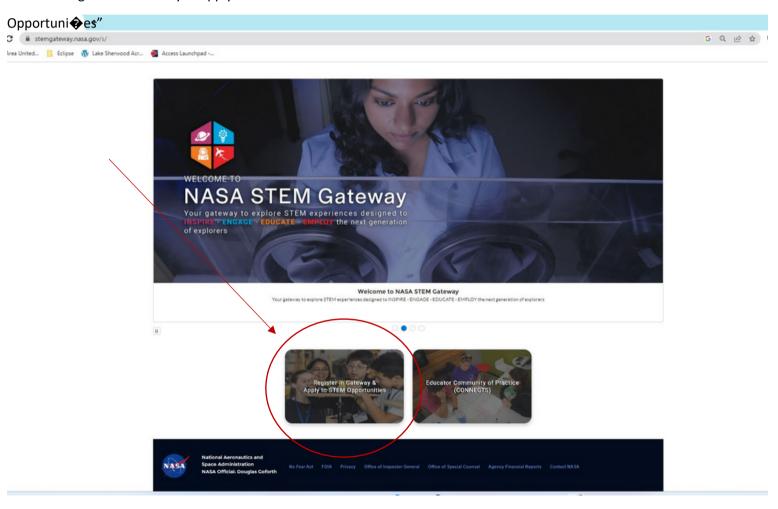

### STEP 1

htps://stemgateway.nasa.gov/public/s/

Click on "Register in Gateway & Apply to STEM

### htps://stemgateway.nasa.gov/public/s/