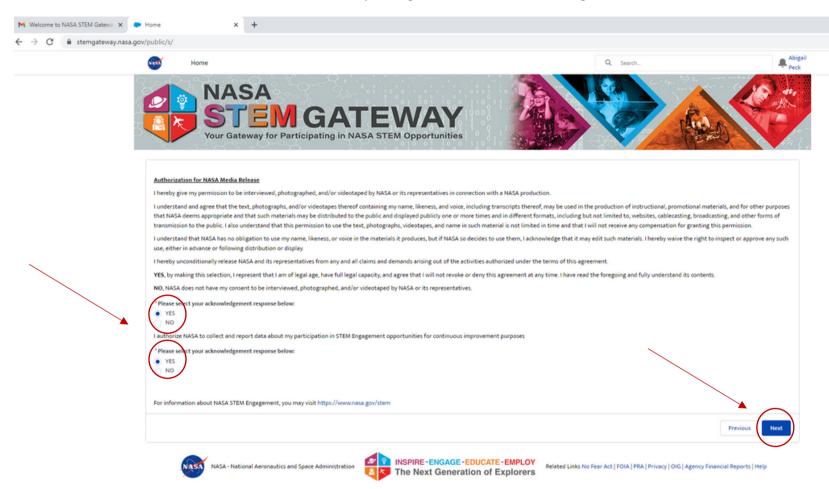

Click the butons next to "Yes" for the media release and reporong data collecton acknowledgement. Then click "Next"

You now have a NASA STEM Gateway Profile!!! Click Next to get to the STEM Gateway Home page and start exploring!