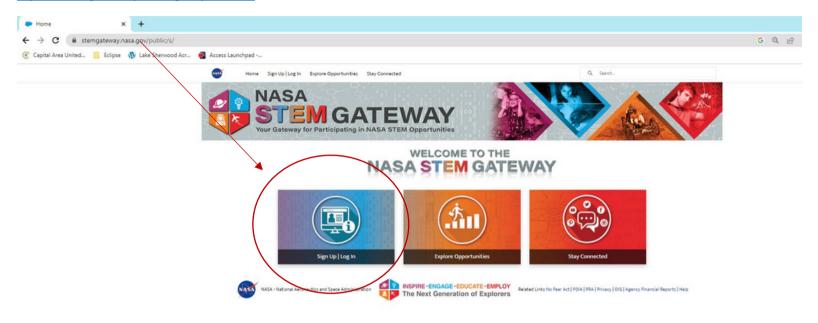

### htps://stemgateway.nasa.gov/public/s/

### Click on "Not a Member"

Click on "Click Here to Register" in the box labeled "ACTIVE STUDENT"