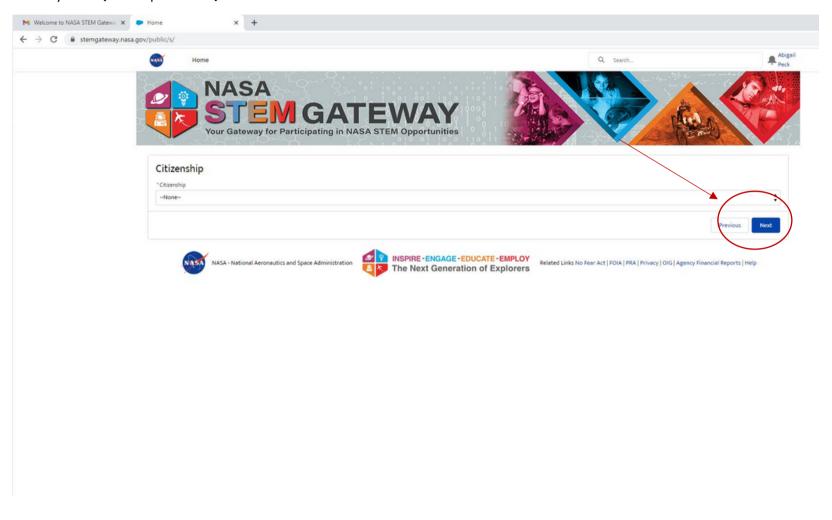

© 2023 salesforce.com. All rights reserved.

Fill out your personal informa on and click "Next"

Fill out your demographic informaton and click "Next"

Fill out your Ci&zenship informa on and click "Next"

Fill out your Educaton or Affiliate Organizaton. Select "Undergraduate" or "Graduate" Student depending on your classificaton. Select your grade level and enrollment status. Search for and select the college you are currently enrolled in. Then click "Next"