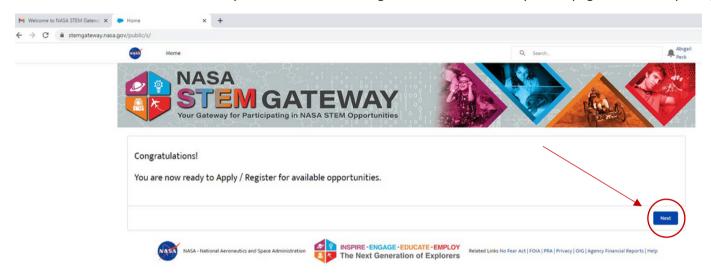

Click the butons next to "Yes" for the media release and reporong data collecton acknowledgement. Then click "Next"

You now have a NASA STEM Gateway Profile!!! Click Next to get to the STEM Gateway Home page and start exploring!