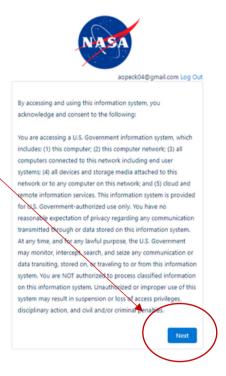

Log into the email account you used to start your registra on process and click the link from HQ-NASA-STEM-Gateway to complete your profile. The first page will be an acknowledgement that you are authorized to access this system. Click "Next."